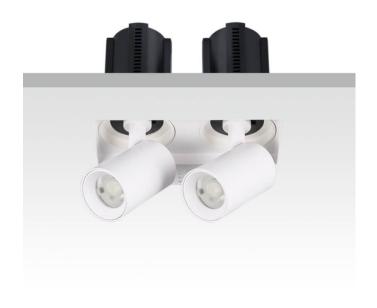

## **GAP TS2-Smart**

Lavov downlight from the family GAP TS2 with a power of 2x20W and a reflector of 55 degrees beam angle. With a total lumen output of 4000lm and an efficacy of 100lm/W. CCT 4000K. . Made in Die Cast Aluminum and finished in White color. Dimmable Casamby ready driver.