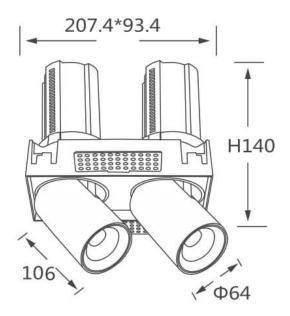

## **Scheme**

| Product                    |                        |
|----------------------------|------------------------|
| Real power (W)             | 2x20                   |
| Real luminous flux (Lm)    | 4000                   |
| Luminous efficiency (Lm/W) | 100                    |
| Beam angle (º)             | 55                     |
| Life time (h)              | 50000 h L80B10         |
| Colour                     | White                  |
| Control gear included      | Yes                    |
| Control gear               | Dimmable Casamby ready |
| Flicker Free               | Yes                    |
| Light source               | LED                    |
| Type of LED                | СОВ                    |
| Colour temperature (K)     | 4000K                  |
| Colour consistency (SDCM)  | SDCM<3                 |
| CRI                        | 90                     |