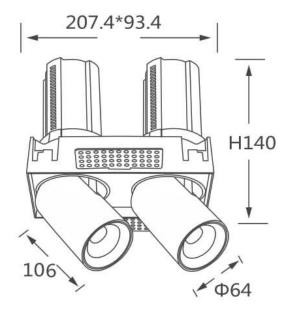

## GAP TS2-Smart

Lavov downlight from the family GAP TS2 with a power of 2x20W and a reflector of 55 degrees beam angle. With a total lumen output of 4000lm and an efficacy of 100lm/W. CCT 4000K. . Made in Die Cast Aluminum and finished in Black color. Dimmable Casamby ready driver.