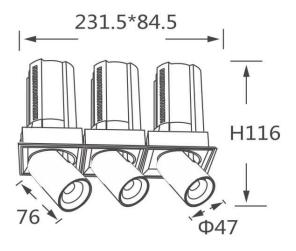

## **Scheme**

| Product                    |                        |
|----------------------------|------------------------|
| Real power (W)             | 3x12                   |
| Real luminous flux (Lm)    | 3600                   |
| Luminous efficiency (Lm/W) | 100                    |
| Beam angle (º)             | 15                     |
| Life time (h)              | 50000 h L80B10         |
| Colour                     | White                  |
| Control gear included      | Yes                    |
| Control gear               | Dimmable Casamby ready |
| Flicker Free               | Yes                    |
| Light source               | LED                    |
| Type of LED                | СОВ                    |
| Colour temperature (K)     | 3000K                  |
| Colour consistency (SDCM)  | SDCM<3                 |
| CRI                        | 90                     |