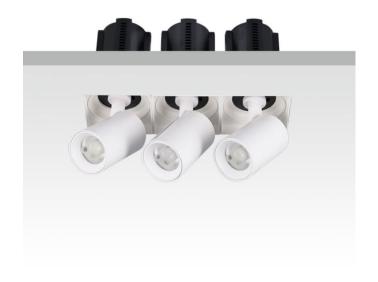

## **GAP TS3-Smart**

Lavov downlight from the family GAP TS3 with a power of 3x12Wand a reflector of 15 degrees beam angle. With a total lumen output of 3600lm and an efficacy of 100lm/W. CCT 3000K. . Made in Die Cast Aluminum and finished in White color. Dimmable Casamby ready driver.

|              | ·               |
|--------------|-----------------|
| Item code    | 86.D055.1319.01 |
| Product type | Indoor          |
| Category     | Downlights      |
| Family       | GAP             |
| Subfamily    | GAP TS3-Smart   |
| Pictograms   |                 |