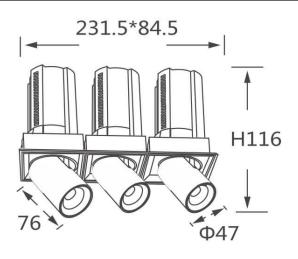

## Scheme

| Product                    |                        |
|----------------------------|------------------------|
| Real power (W)             | 3x12                   |
| Real luminous flux (Lm)    | 3600                   |
| Luminous efficiency (Lm/W) | 100                    |
| Beam angle (º)             | 15                     |
| Life time (h)              | 50000 h L80B10         |
| Colour                     | Black                  |
| Control gear included      | Yes                    |
| Control gear               | Dimmable Casamby ready |
| Flicker Free               | Yes                    |
| Light source               | LED                    |
| Type of LED                | СОВ                    |
| Colour temperature (K)     | 3000K                  |
| Colour consistency (SDCM)  | SDCM<3                 |
| CRI                        | 90                     |