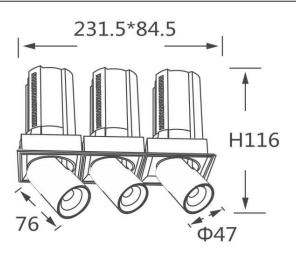

## GAP TS3

Lavov downlight from the family GAP TS3 with a power of 3x12W and a reflector of 24 degrees beam angle. With a total lumen output of 3600Im and an efficacy of 100Im/W. CCT 3000K. . Made in Die Cast Aluminum and finished in Black color. ON/OFF driver.

Pictograms

| Scheme |
|--------|
|--------|

| Product                    |                |
|----------------------------|----------------|
| Real power (W)             | 3x12           |
| Real luminous flux (Lm)    | 3600           |
| Luminous efficiency (Lm/W) | 100            |
| Beam angle (º)             | 24             |
| Life time (h)              | 50000 h L80B10 |
| Colour                     | Black          |
| Control gear included      | Yes            |
| Control gear               | ON/OFF         |
| Flicker Free               | Yes            |
| Light source               | LED            |
| Type of LED                | СОВ            |
| Colour temperature (K)     | 3000K          |
| Colour consistency (SDCM)  | SDCM<3         |
| CRI                        | 90             |