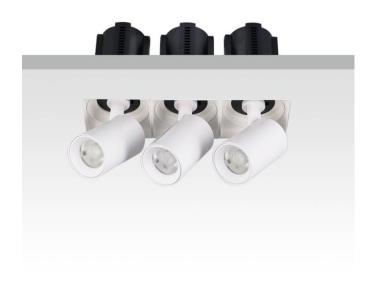

## GAP TS3

Lavov downlight from the family GAP TS3 with a power of 3x12W and a reflector of 24 degrees beam angle. With a total lumen output of 3600Im and an efficacy of 100Im/W. CCT 3000K. . Made in Die Cast Aluminum and finished in Black color. ON/OFF driver.