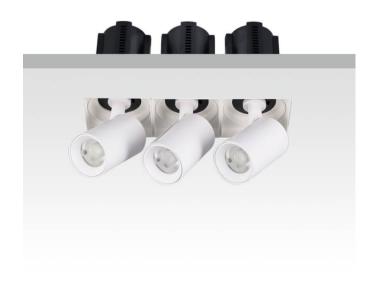

## **GAP TS3-Smart**

Lavov downlight from the family GAP TS3 with a power of 3x12Wand a reflector of 24 degrees beam angle. With a total lumen output of 3600lm and an efficacy of 100lm/W. CCT 3000K. . Made in Die Cast Aluminum and finished in White color. Dimmable Casamby ready driver.