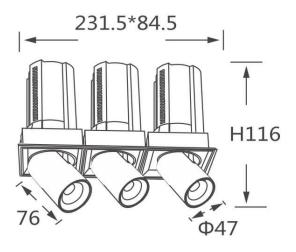

## **Scheme**

| Product                    |                        |
|----------------------------|------------------------|
| Real power (W)             | 3x12                   |
| Real luminous flux (Lm)    | 3600                   |
| Luminous efficiency (Lm/W) | 100                    |
| Beam angle (º)             | 24                     |
| Life time (h)              | 50000 h L80B10         |
| Colour                     | White                  |
| Control gear included      | Yes                    |
| Control gear               | Dimmable Casamby ready |
| Flicker Free               | Yes                    |
| Light source               | LED                    |
| Type of LED                | СОВ                    |
| Colour temperature (K)     | 3000K                  |
| Colour consistency (SDCM)  | SDCM<3                 |
| CRI                        | 90                     |