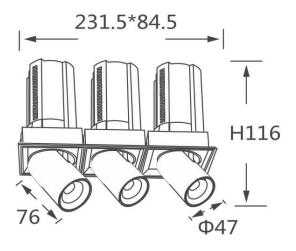

## **Scheme**

| Product                    |                        |
|----------------------------|------------------------|
| Real power (W)             | 3x12                   |
| Real luminous flux (Lm)    | 3600                   |
| Luminous efficiency (Lm/W) | 100                    |
| Beam angle (º)             | 24                     |
| Life time (h)              | 50000 h L80B10         |
| Colour                     | Black                  |
| Control gear included      | Yes                    |
| Control gear               | Dimmable Casamby ready |
| Flicker Free               | Yes                    |
| Light source               | LED                    |
| Type of LED                | СОВ                    |
| Colour temperature (K)     | 3000K                  |
| Colour consistency (SDCM)  | SDCM<3                 |
| CRI                        | 90                     |