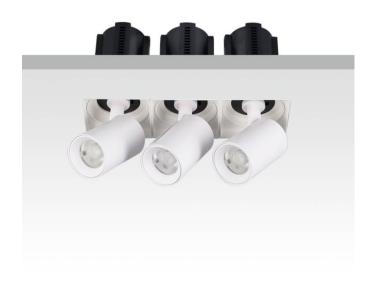

## GAP TS3-Smart

Lavov downlight from the family GAP TS3 with a power of 3x12W and a reflector of 36 degrees beam angle. With a total lumen output of 3600lm and an efficacy of 100lm/W. CCT 3000K. . Made in Die Cast Aluminum and finished in White color. Dimmable Casamby ready driver.