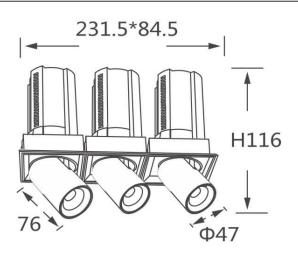

## Scheme

| Product                    |                        |
|----------------------------|------------------------|
| Real power (W)             | 3x12                   |
| Real luminous flux (Lm)    | 3600                   |
| Luminous efficiency (Lm/W) | 100                    |
| Beam angle (º)             | 36                     |
| Life time (h)              | 50000 h L80B10         |
| Colour                     | White                  |
| Control gear included      | Yes                    |
| Control gear               | Dimmable Casamby ready |
| Flicker Free               | Yes                    |
| Light source               | LED                    |
| Type of LED                | СОВ                    |
| Colour temperature (K)     | 3000K                  |
| Colour consistency (SDCM)  | SDCM<3                 |
| CRI                        | 90                     |