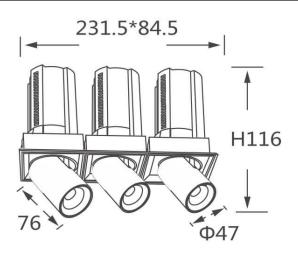

## Scheme

| Product                    |                        |
|----------------------------|------------------------|
| Real power (W)             | 3x12                   |
| Real luminous flux (Lm)    | 3600                   |
| Luminous efficiency (Lm/W) | 100                    |
| Beam angle (º)             | 36                     |
| Life time (h)              | 50000 h L80B10         |
| Colour                     | Black                  |
| Control gear included      | Yes                    |
| Control gear               | Dimmable Casamby ready |
| Flicker Free               | Yes                    |
| Light source               | LED                    |
| Type of LED                | СОВ                    |
| Colour temperature (K)     | 3000K                  |
| Colour consistency (SDCM)  | SDCM<3                 |
| CRI                        | 90                     |
|                            |                        |