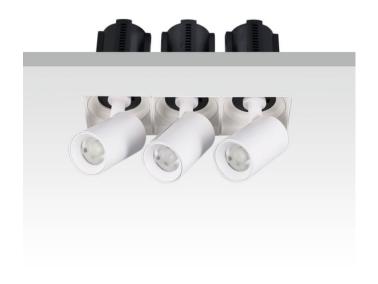

## **GAP TS3-Smart**

Lavov downlight from the family GAP TS3 with a power of 3x12Wand a reflector of 15 degrees beam angle. With a total lumen output of 3600lm and an efficacy of 100lm/W. CCT 4000K. . Made in Die Cast Aluminum and finished in White color. Dimmable Casamby ready driver.