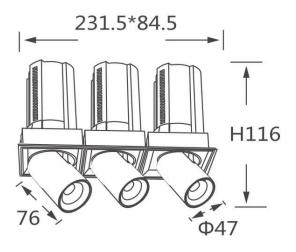

## **Scheme**

| Product                    |                        |
|----------------------------|------------------------|
| Real power (W)             | 3x12                   |
| Real luminous flux (Lm)    | 3600                   |
| Luminous efficiency (Lm/W) | 100                    |
| Beam angle (º)             | 15                     |
| Life time (h)              | 50000 h L80B10         |
| Colour                     | White                  |
| Control gear included      | Yes                    |
| Control gear               | Dimmable Casamby ready |
| Flicker Free               | Yes                    |
| Light source               | LED                    |
| Type of LED                | СОВ                    |
| Colour temperature (K)     | 4000K                  |
| Colour consistency (SDCM)  | SDCM<3                 |
| CRI                        | 90                     |