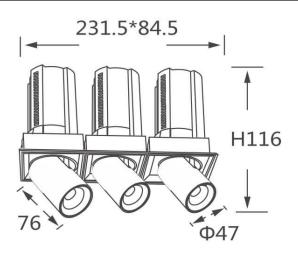

## Scheme

| Product                    |                        |
|----------------------------|------------------------|
| Real power (W)             | 3x12                   |
| Real luminous flux (Lm)    | 3600                   |
| Luminous efficiency (Lm/W) | 100                    |
| Beam angle (º)             | 15                     |
| Life time (h)              | 50000 h L80B10         |
| Colour                     | Black                  |
| Control gear included      | Yes                    |
| Control gear               | Dimmable Casamby ready |
| Flicker Free               | Yes                    |
| Light source               | LED                    |
| Type of LED                | СОВ                    |
| Colour temperature (K)     | 4000K                  |
| Colour consistency (SDCM)  | SDCM<3                 |
| CRI                        | 90                     |
| CKI                        | 90                     |