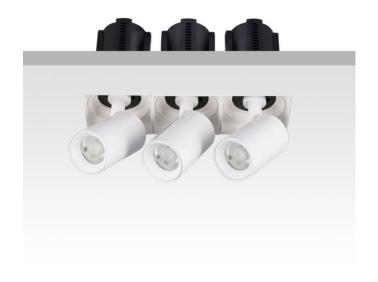

## **GAP TS3-Smart**

Lavov downlight from the family GAP TS3 with a power of 3x12Wand a reflector of 24 degrees beam angle. With a total lumen output of 3600lm and an efficacy of 100lm/W. CCT 4000K. . Made in Die Cast Aluminum and finished in White color. Dimmable Casamby ready driver.