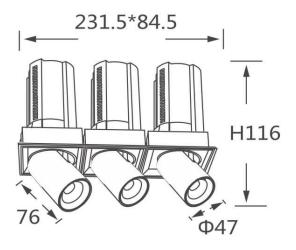

## **Scheme**

| Product                    |                        |
|----------------------------|------------------------|
| Real power (W)             | 3x12                   |
| Real luminous flux (Lm)    | 3600                   |
| Luminous efficiency (Lm/W) | 100                    |
| Beam angle (º)             | 24                     |
| Life time (h)              | 50000 h L80B10         |
| Colour                     | White                  |
| Control gear included      | Yes                    |
| Control gear               | Dimmable Casamby ready |
| Flicker Free               | Yes                    |
| Light source               | LED                    |
| Type of LED                | СОВ                    |
| Colour temperature (K)     | 4000K                  |
| Colour consistency (SDCM)  | SDCM<3                 |
| CRI                        | 90                     |