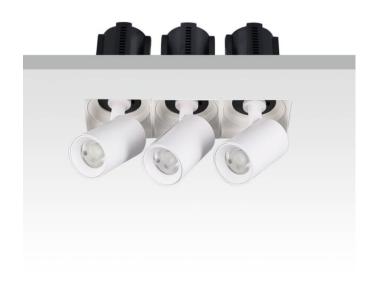

## **GAP TS3-Smart**

Lavov downlight from the family GAP TS3 with a power of 3x12Wand a reflector of 24 degrees beam angle. With a total lumen output of 3600lm and an efficacy of 100lm/W. CCT 4000K. . Made in Die Cast Aluminum and finished in Black color. Dimmable Casamby ready driver.

| Item code    | 86.D055.1429.02 |
|--------------|-----------------|
| Product type | Indoor          |
| Category     | Downlights      |
| Family       | GAP             |
| Subfamily    | GAP TS3-Smart   |
| Pictograms   |                 |