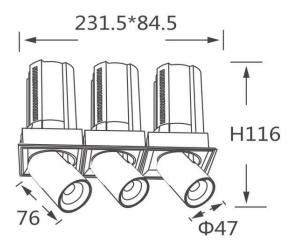

## **Scheme**

| Product                    |                        |
|----------------------------|------------------------|
| Real power (W)             | 3x12                   |
| Real luminous flux (Lm)    | 3600                   |
| Luminous efficiency (Lm/W) | 100                    |
| Beam angle (º)             | 24                     |
| Life time (h)              | 50000 h L80B10         |
| Colour                     | Black                  |
| Control gear included      | Yes                    |
| Control gear               | Dimmable Casamby ready |
| Flicker Free               | Yes                    |
| Light source               | LED                    |
| Type of LED                | СОВ                    |
| Colour temperature (K)     | 4000K                  |
| Colour consistency (SDCM)  | SDCM<3                 |
| CRI                        | 90                     |