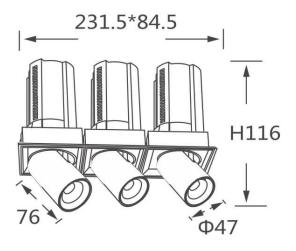

## **GAP TS3-Smart**

Lavov downlight from the family GAP TS3 with a power of 3x12Wand a reflector of 36 degrees beam angle. With a total lumen output of 3600lm and an efficacy of 100lm/W. CCT 4000K. . Made in Die Cast Aluminum and finished in White color. Dimmable Casamby ready driver.

## **Scheme**

| Product                    |                        |
|----------------------------|------------------------|
| Real power (W)             | 3x12                   |
| Real luminous flux (Lm)    | 3600                   |
| Luminous efficiency (Lm/W) | 100                    |
| Beam angle (º)             | 36                     |
| Life time (h)              | 50000 h L80B10         |
| Colour                     | White                  |
| Control gear included      | Yes                    |
| Control gear               | Dimmable Casamby ready |
| Flicker Free               | Yes                    |
| Light source               | LED                    |
| Type of LED                | СОВ                    |
| Colour temperature (K)     | 4000K                  |
| Colour consistency (SDCM)  | SDCM<3                 |
| CRI                        | 90                     |