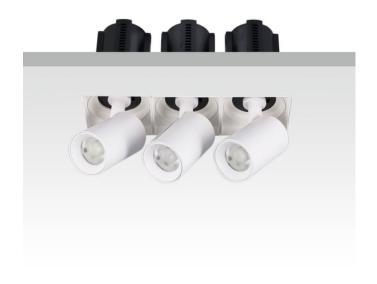

## **GAP TS3-Smart**

Lavov downlight from the family GAP TS3 with a power of 3x12Wand a reflector of 36 degrees beam angle. With a total lumen output of 3600lm and an efficacy of 100lm/W. CCT 4000K. . Made in Die Cast Aluminum and finished in White color. Dimmable Casamby ready driver.