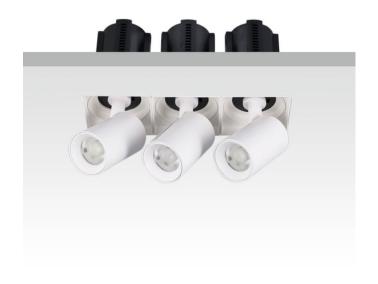

## **GAP TS3-Smart**

Lavov downlight from the family GAP TS3 with a power of 3x12Wand a reflector of 36 degrees beam angle. With a total lumen output of 3600lm and an efficacy of 100lm/W. CCT 4000K. . Made in Die Cast Aluminum and finished in Black color. Dimmable Casamby ready driver.