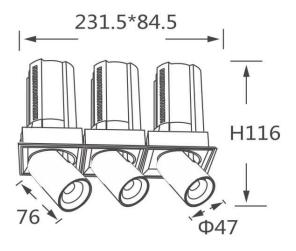

## **Scheme**

| Product                    |                        |
|----------------------------|------------------------|
| Real power (W)             | 3x12                   |
| Real luminous flux (Lm)    | 3600                   |
| Luminous efficiency (Lm/W) | 100                    |
| Beam angle (º)             | 36                     |
| Life time (h)              | 50000 h L80B10         |
| Colour                     | Black                  |
| Control gear included      | Yes                    |
| Control gear               | Dimmable Casamby ready |
| Flicker Free               | Yes                    |
| Light source               | LED                    |
| Type of LED                | СОВ                    |
| Colour temperature (K)     | 4000K                  |
| Colour consistency (SDCM)  | SDCM<3                 |
| CRI                        | 90                     |