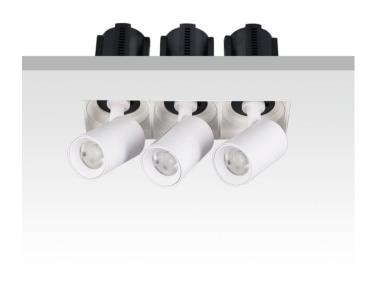

## GAP TS3-Smart

Lavov downlight from the family GAP TS3 with a power of 3x20W and a reflector of 15 degrees beam angle. With a total lumen output of 6000lm and an efficacy of 100lm/W. CCT 3000K. . Made in Die Cast Aluminum and finished in White color. Dimmable Casamby ready driver.