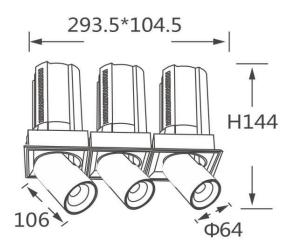

## GAP TS3-Smart

Lavov downlight from the family GAP TS3 with a power of 3x20W and a reflector of 15 degrees beam angle. With a total lumen output of 6000lm and an efficacy of 100lm/W. CCT 3000K. . Made in Die Cast Aluminum and finished in White color. Dimmable Casamby ready driver.

## Scheme

| Product                    |                        |
|----------------------------|------------------------|
| Real power (W)             | 3x20                   |
| Real luminous flux (Lm)    | 6000                   |
| Luminous efficiency (Lm/W) | 100                    |
| Beam angle (º)             | 15                     |
| Life time (h)              | 50000 h L80B10         |
| Colour                     | White                  |
| Control gear included      | Yes                    |
| Control gear               | Dimmable Casamby ready |
| Flicker Free               | Yes                    |
| Light source               | LED                    |
| Type of LED                | СОВ                    |
| Colour temperature (K)     | 3000К                  |
| Colour consistency (SDCM)  | SDCM<3                 |
| CRI                        | 90                     |