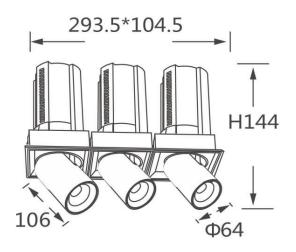

## **Scheme**

| Product                    |                        |
|----------------------------|------------------------|
| Real power (W)             | 3x20                   |
| Real luminous flux (Lm)    | 6000                   |
| Luminous efficiency (Lm/W) | 100                    |
| Beam angle (º)             | 15                     |
| Life time (h)              | 50000 h L80B10         |
| Colour                     | Black                  |
| Control gear included      | Yes                    |
| Control gear               | Dimmable Casamby ready |
| Flicker Free               | Yes                    |
| Light source               | LED                    |
| Type of LED                | СОВ                    |
| Colour temperature (K)     | 3000K                  |
| Colour consistency (SDCM)  | SDCM<3                 |
| CRI                        | 90                     |