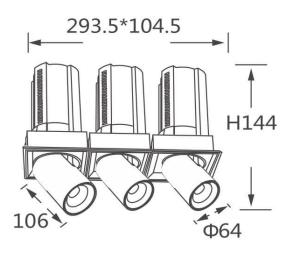

## **GAP TS3-Smart**

Lavov downlight from the family GAP TS3 with a power of 3x20W and a reflector of 24 degrees beam angle. With a total lumen output of 6000lm and an efficacy of 100lm/W. CCT 3000K. . Made in Die Cast Aluminum and finished in White color. Dimmable Casamby ready driver.

## **Scheme**

| Product                    |                        |
|----------------------------|------------------------|
| Real power (W)             | 3x20                   |
| Real luminous flux (Lm)    | 6000                   |
| Luminous efficiency (Lm/W) | 100                    |
| Beam angle (º)             | 24                     |
| Life time (h)              | 50000 h L80B10         |
| Colour                     | White                  |
| Control gear included      | Yes                    |
| Control gear               | Dimmable Casamby ready |
| Flicker Free               | Yes                    |
| Light source               | LED                    |
| Type of LED                | СОВ                    |
| Colour temperature (K)     | 3000K                  |
| Colour consistency (SDCM)  | SDCM<3                 |
| CRI                        | 90                     |