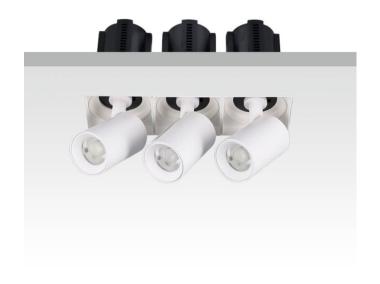

## **GAP TS3-Smart**

Lavov downlight from the family GAP TS3 with a power of 3x20W and a reflector of 24 degrees beam angle. With a total lumen output of 6000lm and an efficacy of 100lm/W. CCT 3000K. . Made in Die Cast Aluminum and finished in White color. Dimmable Casamby ready driver.