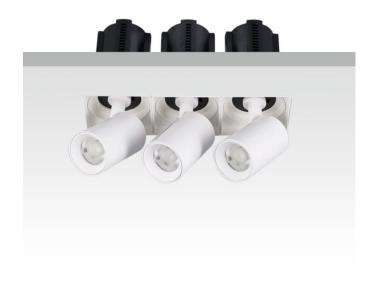

## **GAP TS3-Smart**

Lavov downlight from the family GAP TS3 with a power of 3x20W and a reflector of 24 degrees beam angle. With a total lumen output of 6000lm and an efficacy of 100lm/W. CCT 3000K. . Made in Die Cast Aluminum and finished in Black color. Dimmable Casamby ready driver.