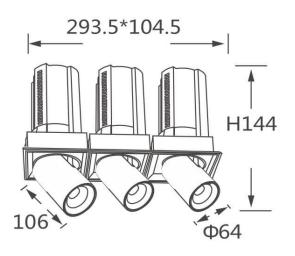

## **Scheme**

| Product                    |                        |
|----------------------------|------------------------|
| Real power (W)             | 3x20                   |
| Real luminous flux (Lm)    | 6000                   |
| Luminous efficiency (Lm/W) | 100                    |
| Beam angle (º)             | 24                     |
| Life time (h)              | 50000 h L80B10         |
| Colour                     | Black                  |
| Control gear included      | Yes                    |
| Control gear               | Dimmable Casamby ready |
| Flicker Free               | Yes                    |
| Light source               | LED                    |
| Type of LED                | СОВ                    |
| Colour temperature (K)     | 3000K                  |
| Colour consistency (SDCM)  | SDCM<3                 |
| CRI                        | 90                     |
|                            |                        |