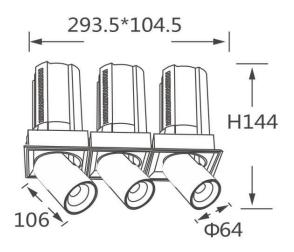

## Scheme

| Product                    |                        |
|----------------------------|------------------------|
| Real power (W)             | 3x20                   |
| Real luminous flux (Lm)    | 6000                   |
| Luminous efficiency (Lm/W) | 100                    |
| Beam angle (º)             | 36                     |
| Life time (h)              | 50000 h L80B10         |
| Colour                     | White                  |
| Control gear included      | Yes                    |
| Control gear               | Dimmable Casamby ready |
| Flicker Free               | Yes                    |
| Light source               | LED                    |
| Type of LED                | СОВ                    |
| Colour temperature (K)     | 3000K                  |
| Colour consistency (SDCM)  | SDCM<3                 |
| CRI                        | 90                     |