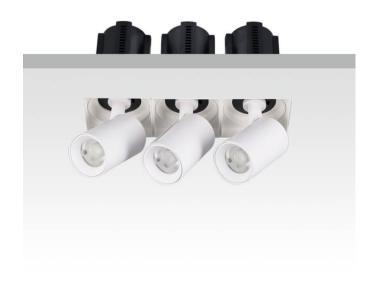

## **GAP TS3-Smart**

Lavov downlight from the family GAP TS3 with a power of 3x20W and a reflector of 36 degrees beam angle. With a total lumen output of 6000lm and an efficacy of 100lm/W. CCT 3000K. . Made in Die Cast Aluminum and finished in Black color. Dimmable Casamby ready driver.