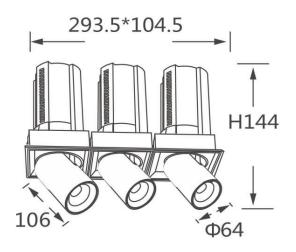

## **Scheme**

| Product                    |                        |
|----------------------------|------------------------|
| Real power (W)             | 3x20                   |
| Real luminous flux (Lm)    | 6000                   |
| Luminous efficiency (Lm/W) | 100                    |
| Beam angle (º)             | 36                     |
| Life time (h)              | 50000 h L80B10         |
| Colour                     | Black                  |
| Control gear included      | Yes                    |
| Control gear               | Dimmable Casamby ready |
| Flicker Free               | Yes                    |
| Light source               | LED                    |
| Type of LED                | СОВ                    |
| Colour temperature (K)     | 3000K                  |
| Colour consistency (SDCM)  | SDCM<3                 |
| CRI                        | 90                     |