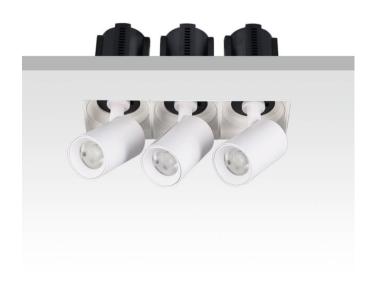

## GAP TS3

Lavov downlight from the family GAP TS3 with a power of 3x20W and a reflector of 55 degrees beam angle. With a total lumen output of 6000Im and an efficacy of 100Im/W. CCT 3000K. . Made in Die Cast Aluminum and finished in White color. ON/OFF driver.