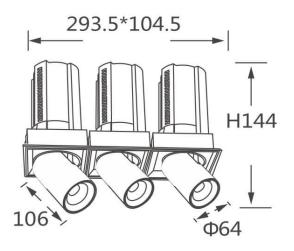

## Scheme

| Product                    |                |
|----------------------------|----------------|
| Real power (W)             | 3x20           |
| Real luminous flux (Lm)    | 6000           |
| Luminous efficiency (Lm/W) | 100            |
| Beam angle (º)             | 55             |
| Life time (h)              | 50000 h L80B10 |
| Colour                     | White          |
| Control gear included      | Yes            |
| Control gear               | ON/OFF         |
| Flicker Free               | Yes            |
| Light source               | LED            |
| Type of LED                | СОВ            |
| Colour temperature (K)     | 3000К          |
| Colour consistency (SDCM)  | SDCM<3         |
| CRI                        | 90             |