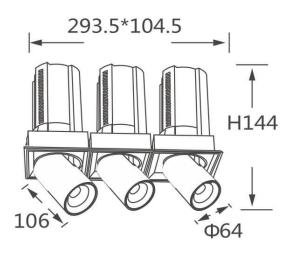

## **Scheme**

| Product                    |                        |
|----------------------------|------------------------|
| Real power (W)             | 3x20                   |
| Real luminous flux (Lm)    | 6000                   |
| Luminous efficiency (Lm/W) | 100                    |
| Beam angle (º)             | 55                     |
| Life time (h)              | 50000 h L80B10         |
| Colour                     | White                  |
| Control gear included      | Yes                    |
| Control gear               | Dimmable Casamby ready |
| Flicker Free               | Yes                    |
| Light source               | LED                    |
| Type of LED                | СОВ                    |
| Colour temperature (K)     | 3000K                  |
| Colour consistency (SDCM)  | SDCM<3                 |
| CRI                        | 90                     |