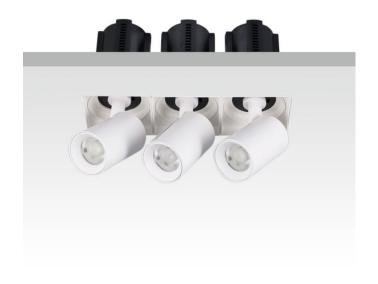

## **GAP TS3-Smart**

Lavov downlight from the family GAP TS3 with a power of 3x20W and a reflector of 55 degrees beam angle. With a total lumen output of 6000lm and an efficacy of 100lm/W. CCT 3000K. . Made in Die Cast Aluminum and finished in White color. Dimmable Casamby ready driver.