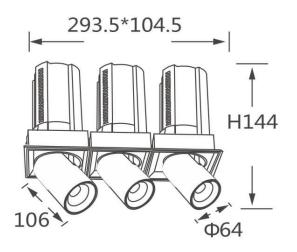

## **Scheme**

| Product                    |                        |
|----------------------------|------------------------|
| Real power (W)             | 3x20                   |
| Real luminous flux (Lm)    | 6000                   |
| Luminous efficiency (Lm/W) | 100                    |
| Beam angle (º)             | 55                     |
| Life time (h)              | 50000 h L80B10         |
| Colour                     | Black                  |
| Control gear included      | Yes                    |
| Control gear               | Dimmable Casamby ready |
| Flicker Free               | Yes                    |
| Light source               | LED                    |
| Type of LED                | СОВ                    |
| Colour temperature (K)     | 3000K                  |
| Colour consistency (SDCM)  | SDCM<3                 |
| CRI                        | 90                     |