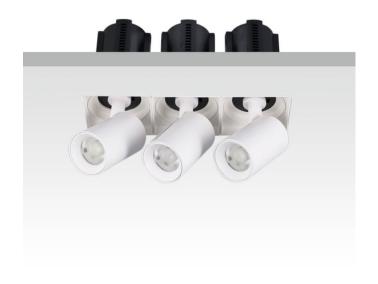

## **GAP TS3-Smart**

Lavov downlight from the family GAP TS3 with a power of 3x20W and a reflector of 55 degrees beam angle. With a total lumen output of 6000lm and an efficacy of 100lm/W. CCT 3000K. . Made in Die Cast Aluminum and finished in Black color. Dimmable Casamby ready driver.