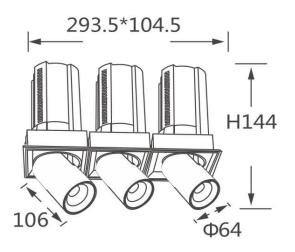

## **Scheme**

| Product                    |                        |
|----------------------------|------------------------|
| Real power (W)             | 3x20                   |
| Real luminous flux (Lm)    | 6000                   |
| Luminous efficiency (Lm/W) | 100                    |
| Beam angle (º)             | 15                     |
| Life time (h)              | 50000 h L80B10         |
| Colour                     | White                  |
| Control gear included      | Yes                    |
| Control gear               | Dimmable Casamby ready |
| Flicker Free               | Yes                    |
| Light source               | LED                    |
| Type of LED                | СОВ                    |
| Colour temperature (K)     | 4000K                  |
| Colour consistency (SDCM)  | SDCM<3                 |
| CRI                        | 90                     |