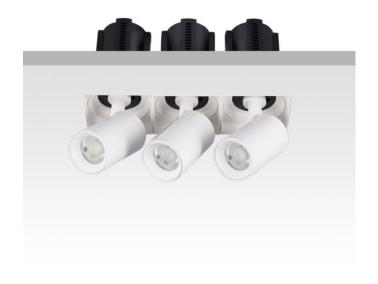

## **GAP TS3-Smart**

Lavov downlight from the family GAP TS3 with a power of 3x20W and a reflector of 15 degrees beam angle. With a total lumen output of 6000lm and an efficacy of 100lm/W. CCT 4000K. . Made in Die Cast Aluminum and finished in White color. Dimmable Casamby ready driver.