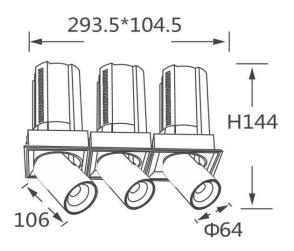

## Scheme

| Product                    |                        |
|----------------------------|------------------------|
| Real power (W)             | 3x20                   |
| Real luminous flux (Lm)    | 6000                   |
| Luminous efficiency (Lm/W) | 100                    |
| Beam angle (º)             | 15                     |
| Life time (h)              | 50000 h L80B10         |
| Colour                     | Black                  |
| Control gear included      | Yes                    |
| Control gear               | Dimmable Casamby ready |
| Flicker Free               | Yes                    |
| Light source               | LED                    |
| Type of LED                | СОВ                    |
| Colour temperature (K)     | 4000K                  |
| Colour consistency (SDCM)  | SDCM<3                 |
| CRI                        | 90                     |