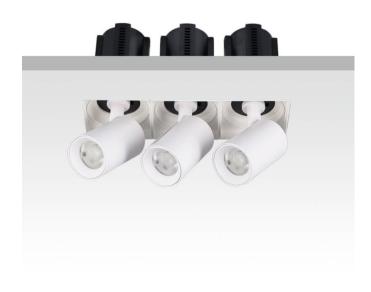

## GAP TS3-Smart

Lavov downlight from the family GAP TS3 with a power of 3x20W and a reflector of 15 degrees beam angle. With a total lumen output of 6000lm and an efficacy of 100lm/W. CCT 4000K. . Made in Die Cast Aluminum and finished in Black color. Dimmable Casamby ready driver.