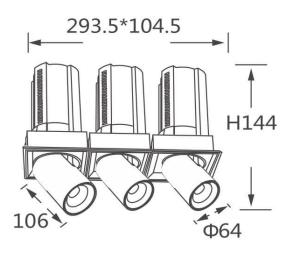

## **Scheme**

| Product                    |                        |
|----------------------------|------------------------|
| Real power (W)             | 3x20                   |
| Real luminous flux (Lm)    | 6000                   |
| Luminous efficiency (Lm/W) | 100                    |
| Beam angle (º)             | 24                     |
| Life time (h)              | 50000 h L80B10         |
| Colour                     | White                  |
| Control gear included      | Yes                    |
| Control gear               | Dimmable Casamby ready |
| Flicker Free               | Yes                    |
| Light source               | LED                    |
| Type of LED                | СОВ                    |
| Colour temperature (K)     | 4000K                  |
| Colour consistency (SDCM)  | SDCM<3                 |
| CRI                        | 90                     |