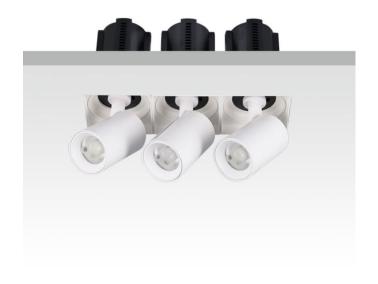

## **GAP TS3-Smart**

Lavov downlight from the family GAP TS3 with a power of 3x20W and a reflector of 24 degrees beam angle. With a total lumen output of 6000lm and an efficacy of 100lm/W. CCT 4000K. . Made in Die Cast Aluminum and finished in White color. Dimmable Casamby ready driver.

| Item code    | 86.D055.2429.01 |
|--------------|-----------------|
| Product type | Indoor          |
| Category     | Downlights      |
| Family       | GAP             |
| Subfamily    | GAP TS3-Smart   |
| Pictograms   |                 |