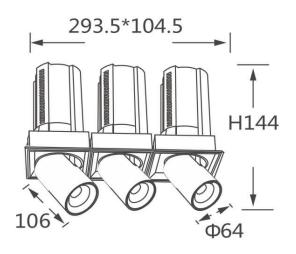

## **Scheme**

| Product                    |                        |
|----------------------------|------------------------|
| Real power (W)             | 3x20                   |
| Real luminous flux (Lm)    | 6000                   |
| Luminous efficiency (Lm/W) | 100                    |
| Beam angle (º)             | 24                     |
| Life time (h)              | 50000 h L80B10         |
| Colour                     | Black                  |
| Control gear included      | Yes                    |
| Control gear               | Dimmable Casamby ready |
| Flicker Free               | Yes                    |
| Light source               | LED                    |
| Type of LED                | СОВ                    |
| Colour temperature (K)     | 4000K                  |
| Colour consistency (SDCM)  | SDCM<3                 |
| CRI                        | 90                     |