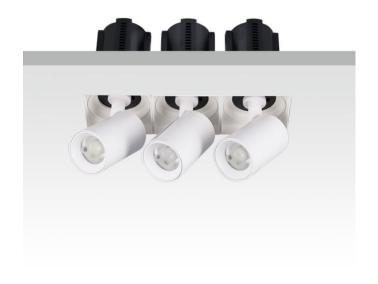

## **GAP TS3-Smart**

Lavov downlight from the family GAP TS3 with a power of 3x20W and a reflector of 24 degrees beam angle. With a total lumen output of 6000lm and an efficacy of 100lm/W. CCT 4000K. . Made in Die Cast Aluminum and finished in Black color. Dimmable Casamby ready driver.

|              | <u>_</u>        |
|--------------|-----------------|
| Item code    | 86.D055.2429.02 |
| Product type | Indoor          |
| Category     | Downlights      |
| Family       | GAP             |
| Subfamily    | GAP TS3-Smart   |
| Pictograms   |                 |