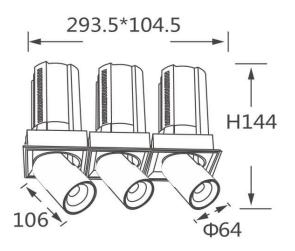

## **Scheme**

| Product                    |                        |
|----------------------------|------------------------|
| Real power (W)             | 3x20                   |
| Real luminous flux (Lm)    | 6000                   |
| Luminous efficiency (Lm/W) | 100                    |
| Beam angle (º)             | 36                     |
| Life time (h)              | 50000 h L80B10         |
| Colour                     | White                  |
| Control gear included      | Yes                    |
| Control gear               | Dimmable Casamby ready |
| Flicker Free               | Yes                    |
| Light source               | LED                    |
| Type of LED                | СОВ                    |
| Colour temperature (K)     | 4000K                  |
| Colour consistency (SDCM)  | SDCM<3                 |
| CRI                        | 90                     |