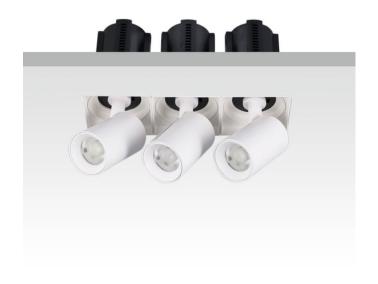

## **GAP TS3-Smart**

Lavov downlight from the family GAP TS3 with a power of 3x20W and a reflector of 36 degrees beam angle. With a total lumen output of 6000lm and an efficacy of 100lm/W. CCT 4000K. . Made in Die Cast Aluminum and finished in White color. Dimmable Casamby ready driver.