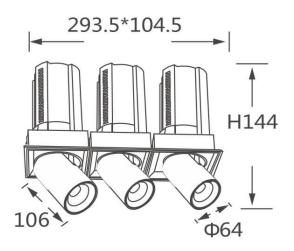

## Scheme

| Product                    |                        |
|----------------------------|------------------------|
| Real power (W)             | 3x20                   |
| Real luminous flux (Lm)    | 6000                   |
| Luminous efficiency (Lm/W) | 100                    |
| Beam angle (º)             | 36                     |
| Life time (h)              | 50000 h L80B10         |
| Colour                     | Black                  |
| Control gear included      | Yes                    |
| Control gear               | Dimmable Casamby ready |
| Flicker Free               | Yes                    |
| Light source               | LED                    |
| Type of LED                | СОВ                    |
| Colour temperature (K)     | 4000K                  |
| Colour consistency (SDCM)  | SDCM<3                 |
| CRI                        | 90                     |