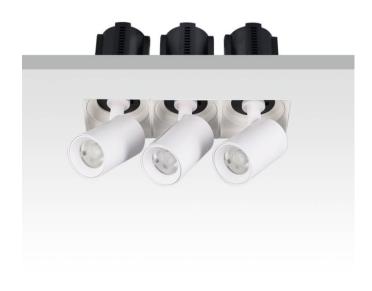

## GAP TS3-Smart

Lavov downlight from the family GAP TS3 with a power of 3x20W and a reflector of 36 degrees beam angle. With a total lumen output of 6000lm and an efficacy of 100lm/W. CCT 4000K. . Made in Die Cast Aluminum and finished in Black color. Dimmable Casamby ready driver.