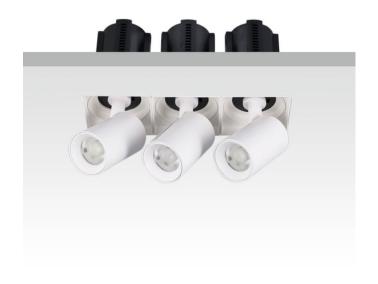

## **GAP TS3-Smart**

Lavov downlight from the family GAP TS3 with a power of 3x20W and a reflector of 55 degrees beam angle. With a total lumen output of 6000lm and an efficacy of 100lm/W. CCT 4000K. . Made in Die Cast Aluminum and finished in White color. Dimmable Casamby ready driver.