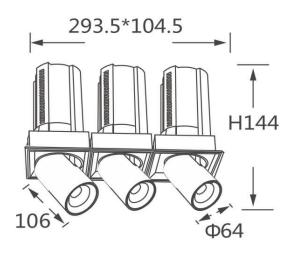

## **Scheme**

| Product                    |                        |
|----------------------------|------------------------|
| Real power (W)             | 3x20                   |
| Real luminous flux (Lm)    | 6000                   |
| Luminous efficiency (Lm/W) | 100                    |
| Beam angle (º)             | 55                     |
| Life time (h)              | 50000 h L80B10         |
| Colour                     | White                  |
| Control gear included      | Yes                    |
| Control gear               | Dimmable Casamby ready |
| Flicker Free               | Yes                    |
| Light source               | LED                    |
| Type of LED                | СОВ                    |
| Colour temperature (K)     | 4000K                  |
| Colour consistency (SDCM)  | SDCM<3                 |
| CRI                        | 90                     |