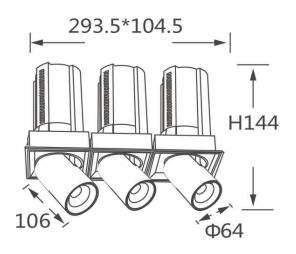

## **Scheme**

| Product                    |                        |
|----------------------------|------------------------|
| Real power (W)             | 3x20                   |
| Real luminous flux (Lm)    | 6000                   |
| Luminous efficiency (Lm/W) | 100                    |
| Beam angle (º)             | 55                     |
| Life time (h)              | 50000 h L80B10         |
| Colour                     | Black                  |
| Control gear included      | Yes                    |
| Control gear               | Dimmable Casamby ready |
| Flicker Free               | Yes                    |
| Light source               | LED                    |
| Type of LED                | СОВ                    |
| Colour temperature (K)     | 4000K                  |
| Colour consistency (SDCM)  | SDCM<3                 |
| CRI                        | 90                     |