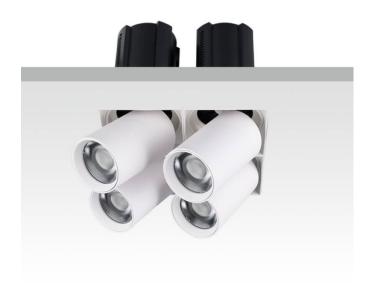

## **GAP TS4**

Lavov downlight from the family GAP TS4 with a power of 4x12W and a reflector of 15 degrees beam angle. With a total lumen output of 4800lm and an efficacy of 100lm/W. CCT 3000K. . Made in Die Cast Aluminum and finished in White color. ON/OFF driver.

| Item code    | 86.D056.1311.01 |
|--------------|-----------------|
| Product type | Indoor          |
| Category     | Downlights      |
| Family       | GAP             |
| Subfamily    | GAP TS4         |
| Pictograms   |                 |

| Scheme |
|--------|
|--------|

| Product                    |                |
|----------------------------|----------------|
| Real power (W)             | 4x12           |
| Real luminous flux (Lm)    | 4800           |
| Luminous efficiency (Lm/W) | 100            |
| Beam angle (º)             | 15             |
| Life time (h)              | 50000 h L80B10 |
| Colour                     | White          |
| Control gear included      | Yes            |
| Control gear               | ON/OFF         |
| Flicker Free               | Yes            |
| Light source               | LED            |
| Type of LED                | СОВ            |
| Colour temperature (K)     | 3000K          |
| Colour consistency (SDCM)  | SDCM<3         |
| CRI                        | 90             |