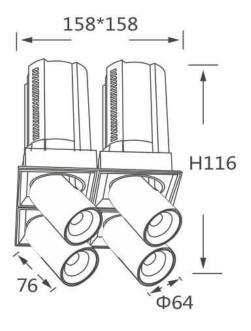

## **GAP TS4**

Lavov downlight from the family GAP TS4 with a power of 4x12W and a reflector of 15 degrees beam angle. With a total lumen output of 4800lm and an efficacy of 100lm/W. CCT 3000K. . Made in Die Cast Aluminum and finished in White color. ON/OFF driver.

| Scheme |
|--------|
|--------|

| Product                    |                |
|----------------------------|----------------|
| Real power (W)             | 4x12           |
| Real luminous flux (Lm)    | 4800           |
| Luminous efficiency (Lm/W) | 100            |
| Beam angle (º)             | 15             |
| Life time (h)              | 50000 h L80B10 |
| Colour                     | White          |
| Control gear included      | Yes            |
| Control gear               | ON/OFF         |
| Flicker Free               | Yes            |
| Light source               | LED            |
| Type of LED                | СОВ            |
| Colour temperature (K)     | 3000K          |
| Colour consistency (SDCM)  | SDCM<3         |
| CRI                        | 90             |