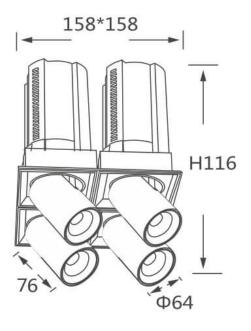

## **GAP TS4**

Lavov downlight from the family GAP TS4 with a power of 4x12W and a reflector of 15 degrees beam angle. With a total lumen output of 4800lm and an efficacy of 100lm/W. CCT 3000K. . Made in Die Cast Aluminum and finished in Black color. ON/OFF driver.