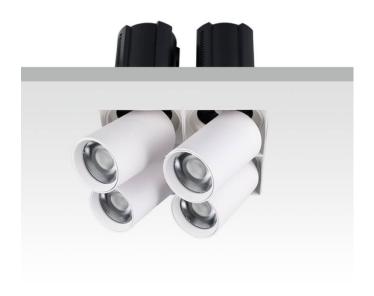

## **GAP TS4**

Lavov downlight from the family GAP TS4 with a power of 4x12W and a reflector of 15 degrees beam angle. With a total lumen output of 4800lm and an efficacy of 100lm/W. CCT 3000K. . Made in Die Cast Aluminum and finished in Black color. ON/OFF driver.