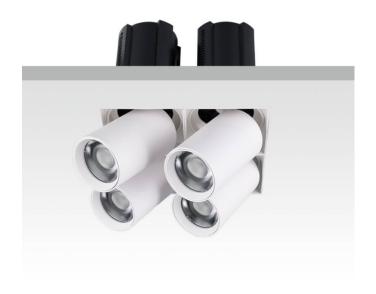

## **GAP TS4**

Lavov downlight from the family GAP TS4 with a power of 4x12W and a reflector of 15 degrees beam angle. With a total lumen output of 4800lm and an efficacy of 100lm/W. CCT 3000K. . Made in Die Cast Aluminum and finished in White color. DALI driver.