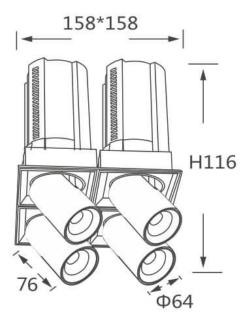

## **GAP TS4**

Lavov downlight from the family GAP TS4 with a power of 4x12W and a reflector of 15 degrees beam angle. With a total lumen output of 4800lm and an efficacy of 100lm/W. CCT 3000K. . Made in Die Cast Aluminum and finished in White color. DALI driver.