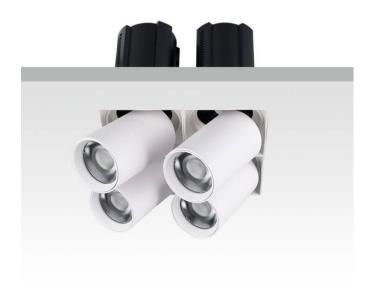

## **GAP TS4**

Lavov downlight from the family GAP TS4 with a power of 4x12W and a reflector of 15 degrees beam angle. With a total lumen output of 4800lm and an efficacy of 100lm/W. CCT 3000K. . Made in Die Cast Aluminum and finished in Black color. DALI driver.

| Item code    | 86.D056.1313.02 |  |
|--------------|-----------------|--|
| Product type | Indoor          |  |
| Category     | Downlights      |  |
| Family       | GAP             |  |
| Subfamily    | GAP TS4         |  |
| Pictograms   |                 |  |