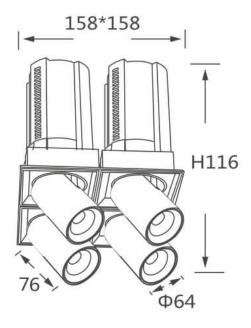

## **GAP TS4**

Lavov downlight from the family GAP TS4 with a power of 4x12W and a reflector of 15 degrees beam angle. With a total lumen output of 4800lm and an efficacy of 100lm/W. CCT 3000K. . Made in Die Cast Aluminum and finished in Black color. DALI driver.

| Product                    |                |
|----------------------------|----------------|
| Real power (W)             | 4x12           |
| Real luminous flux (Lm)    | 4800           |
| Luminous efficiency (Lm/W) | 100            |
| Beam angle (º)             | 15             |
| Life time (h)              | 50000 h L80B10 |
| Colour                     | Black          |
| Control gear included      | Yes            |
| Control gear               | DALI           |
| Flicker Free               | Yes            |
| Light source               | LED            |
| Type of LED                | СОВ            |
| Colour temperature (K)     | 3000K          |
| Colour consistency (SDCM)  | SDCM<3         |
| CRI                        | 90             |