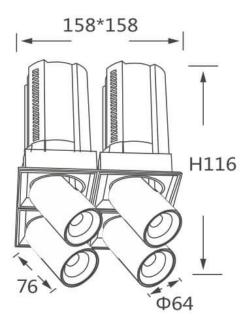

## GAP TS4-Smart

Lavov downlight from the family GAP TS4 with a power of 4x12W and a reflector of 15 degrees beam angle. With a total lumen output of 4800lm and an efficacy of 100lm/W. CCT 3000K. . Made in Die Cast Aluminum and finished in White color. Dimmable Casamby ready driver.

| Item code    | 86.D056.1319.01 |
|--------------|-----------------|
| Product type | Indoor          |
| Category     | Downlights      |
| Family       | GAP             |
| Subfamily    | GAP TS4-Smart   |
| Distance     |                 |