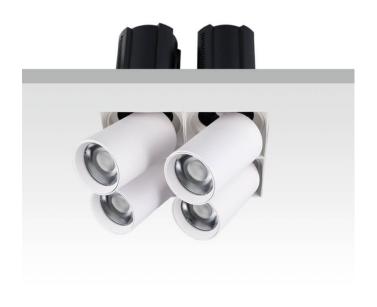

## GAP TS4-Smart

Lavov downlight from the family GAP TS4 with a power of 4x12W and a reflector of 15 degrees beam angle. With a total lumen output of 4800lm and an efficacy of 100lm/W. CCT 3000K. . Made in Die Cast Aluminum and finished in White color. Dimmable Casamby ready driver.