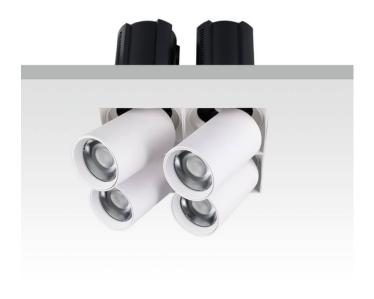

## **GAP TS4-Smart**

Lavov downlight from the family GAP TS4 with a power of 4x12W and a reflector of 15 degrees beam angle. With a total lumen output of 4800lm and an efficacy of 100lm/W. CCT 3000K. . Made in Die Cast Aluminum and finished in Black color. Dimmable Casamby ready driver.