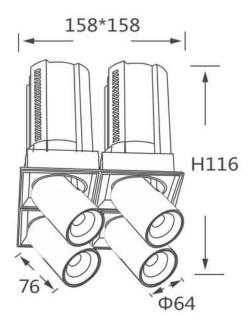

## **GAP TS4-Smart**

Lavov downlight from the family GAP TS4 with a power of 4x12W and a reflector of 15 degrees beam angle. With a total lumen output of 4800lm and an efficacy of 100lm/W. CCT 3000K. . Made in Die Cast Aluminum and finished in Black color. Dimmable Casamby ready driver.