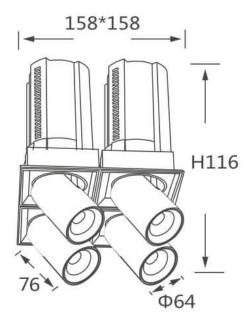

## **GAP TS4**

Lavov downlight from the family GAP TS4 with a power of 4x12W and a reflector of 24 degrees beam angle. With a total lumen output of 4800lm and an efficacy of 100lm/W. CCT 3000K. . Made in Die Cast Aluminum and finished in White color. ON/OFF driver.

| Product                    |                |
|----------------------------|----------------|
| Real power (W)             | 4x12           |
| Real luminous flux (Lm)    | 4800           |
| Luminous efficiency (Lm/W) | 100            |
| Beam angle (º)             | 24             |
| Life time (h)              | 50000 h L80B10 |
| Colour                     | White          |
| Control gear included      | Yes            |
| Control gear               | ON/OFF         |
| Flicker Free               | Yes            |
| Light source               | LED            |
| Type of LED                | СОВ            |
| Colour temperature (K)     | 3000K          |
| Colour consistency (SDCM)  | SDCM<3         |
| CRI                        | 90             |