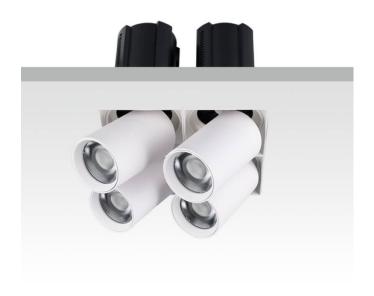

## **GAP TS4**

Lavov downlight from the family GAP TS4 with a power of 4x12W and a reflector of 24 degrees beam angle. With a total lumen output of 4800lm and an efficacy of 100lm/W. CCT 3000K. . Made in Die Cast Aluminum and finished in White color. ON/OFF driver.

| Product                    |                |
|----------------------------|----------------|
| Real power (W)             | 4x12           |
| Real luminous flux (Lm)    | 4800           |
| Luminous efficiency (Lm/W) | 100            |
| Beam angle (º)             | 24             |
| Life time (h)              | 50000 h L80B10 |
| Colour                     | White          |
| Control gear included      | Yes            |
| Control gear               | ON/OFF         |
| Flicker Free               | Yes            |
| Light source               | LED            |
| Type of LED                | СОВ            |
| Colour temperature (K)     | 3000K          |
| Colour consistency (SDCM)  | SDCM<3         |
| CRI                        | 90             |