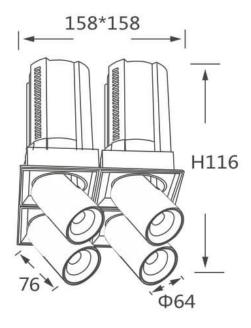

## **GAP TS4**

Lavov downlight from the family GAP TS4 with a power of 4x12W and a reflector of 24 degrees beam angle. With a total lumen output of 4800lm and an efficacy of 100lm/W. CCT 3000K. . Made in Die Cast Aluminum and finished in Black color. ON/OFF driver.

## **Scheme**

| Product                    |                |
|----------------------------|----------------|
| Real power (W)             | 4x12           |
| Real luminous flux (Lm)    | 4800           |
| Luminous efficiency (Lm/W) | 100            |
| Beam angle (º)             | 24             |
| Life time (h)              | 50000 h L80B10 |
| Colour                     | Black          |
| Control gear included      | Yes            |
| Control gear               | ON/OFF         |
| Flicker Free               | Yes            |
| Light source               | LED            |
| Type of LED                | СОВ            |
| Colour temperature (K)     | 3000K          |
| Colour consistency (SDCM)  | SDCM<3         |
| CRI                        | 90             |