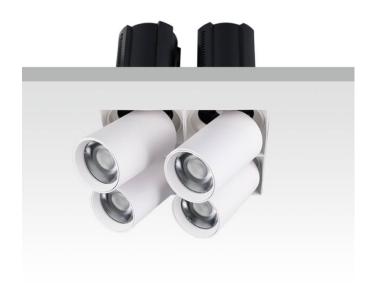

## **GAP TS4**

Lavov downlight from the family GAP TS4 with a power of 4x12W and a reflector of 24 degrees beam angle. With a total lumen output of 4800lm and an efficacy of 100lm/W. CCT 3000K. . Made in Die Cast Aluminum and finished in Black color. ON/OFF driver.

## **Scheme**

| Product                    |                |
|----------------------------|----------------|
| Real power (W)             | 4x12           |
| Real luminous flux (Lm)    | 4800           |
| Luminous efficiency (Lm/W) | 100            |
| Beam angle (º)             | 24             |
| Life time (h)              | 50000 h L80B10 |
| Colour                     | Black          |
| Control gear included      | Yes            |
| Control gear               | ON/OFF         |
| Flicker Free               | Yes            |
| Light source               | LED            |
| Type of LED                | СОВ            |
| Colour temperature (K)     | 3000K          |
| Colour consistency (SDCM)  | SDCM<3         |
| CRI                        | 90             |