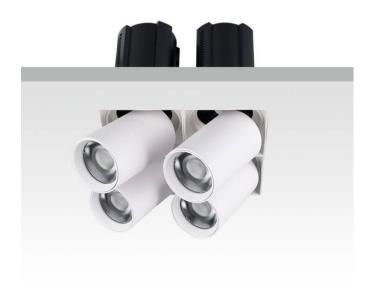

## **GAP TS4**

Lavov downlight from the family GAP TS4 with a power of 4x12W and a reflector of 24 degrees beam angle. With a total lumen output of 4800lm and an efficacy of 100lm/W. CCT 3000K. . Made in Die Cast Aluminum and finished in White color. DALI driver.

| Item code    | 86.D056.1323.01 |
|--------------|-----------------|
| Product type | Indoor          |
| Category     | Downlights      |
| Family       | GAP             |
| Subfamily    | GAP TS4         |
| Pictograms   |                 |