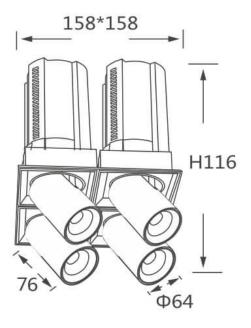

## **GAP TS4**

Lavov downlight from the family GAP TS4 with a power of 4x12W and a reflector of 24 degrees beam angle. With a total lumen output of 4800lm and an efficacy of 100lm/W. CCT 3000K. . Made in Die Cast Aluminum and finished in White color. DALI driver.

| Product                    |                |
|----------------------------|----------------|
| Real power (W)             | 4x12           |
| Real luminous flux (Lm)    | 4800           |
| Luminous efficiency (Lm/W) | 100            |
| Beam angle (º)             | 24             |
| Life time (h)              | 50000 h L80B10 |
| Colour                     | White          |
| Control gear included      | Yes            |
| Control gear               | DALI           |
| Flicker Free               | Yes            |
| Light source               | LED            |
| Type of LED                | СОВ            |
| Colour temperature (K)     | 3000K          |
| Colour consistency (SDCM)  | SDCM<3         |
| CRI                        | 90             |