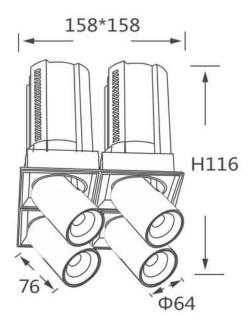

## **GAP TS4-Smart**

Lavov downlight from the family GAP TS4 with a power of 4x12W and a reflector of 24 degrees beam angle. With a total lumen output of 4800lm and an efficacy of 100lm/W. CCT 3000K. . Made in Die Cast Aluminum and finished in White color. Dimmable Casamby ready driver.