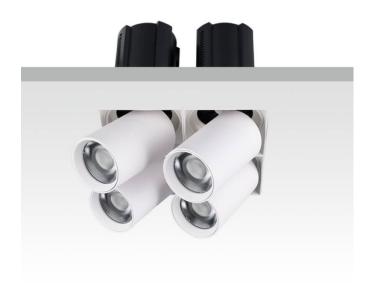

## **GAP TS4-Smart**

Lavov downlight from the family GAP TS4 with a power of 4x12W and a reflector of 24 degrees beam angle. With a total lumen output of 4800lm and an efficacy of 100lm/W. CCT 3000K. . Made in Die Cast Aluminum and finished in White color. Dimmable Casamby ready driver.