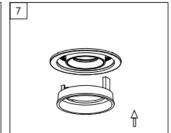

## Item code 86.D056.1329.01

- Installation and wiring of luminaire must be in accordance with all applicable local codes. • Installation, inspection, and maintenance of luminaires should be performed by a qualified
- electrician.
- DO NOT make or alter any open holes in the luminaire. Do not modify the luminaire.
- DO NOT install damaged product.
- Make sure electrical power is OFF before and during installation and maintenance.
- Make sure the equipment is properly grounded.
- Make sure the supply voltage is same as the rated fixture voltage.