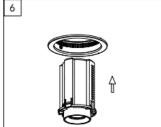

## Item code 86.D056.1329.01

- Installation and wiring of luminaire must be in accordance with all applicable local codes. • Installation, inspection, and maintenance of luminaires should be performed by a qualified
- electrician.
- DO NOT make or alter any open holes in the luminaire. Do not modify the luminaire.
- DO NOT install damaged product.
- Make sure electrical power is OFF before and during installation and maintenance.
- Make sure the equipment is properly grounded.
- Make sure the supply voltage is same as the rated fixture voltage.