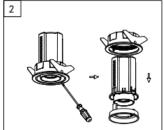

## INDOOR / DOWNLIGHTS / GAP / GAP **TS4-SMART**

## Item code 86.D056.1329.01





- Installation and wiring of luminaire must be in accordance with all applicable local codes. • Installation, inspection, and maintenance of luminaires should be performed by a qualified
- electrician.
- DO NOT make or alter any open holes in the luminaire. Do not modify the luminaire.
- DO NOT install damaged product.
- Make sure electrical power is OFF before and during installation and maintenance.
- Make sure the equipment is properly grounded.
- Make sure the supply voltage is same as the rated fixture voltage.