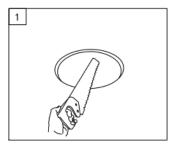

## INDOOR / DOWNLIGHTS / GAP / GAP **TS4-SMART**

## Item code 86.D056.1329.01





- Installation and wiring of luminaire must be in accordance with all applicable local codes. • Installation, inspection, and maintenance of luminaires should be performed by a qualified
- electrician.
- DO NOT make or alter any open holes in the luminaire. Do not modify the luminaire.
- DO NOT install damaged product.
- Make sure electrical power is OFF before and during installation and maintenance.
- Make sure the equipment is properly grounded.
- Make sure the supply voltage is same as the rated fixture voltage.