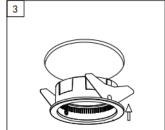

## INDOOR / DOWNLIGHTS / GAP / GAP **TS4-SMART**

## Item code 86.D056.1329.01





- Installation and wiring of luminaire must be in accordance with all applicable local codes. • Installation, inspection, and maintenance of luminaires should be performed by a qualified
- electrician.
- DO NOT make or alter any open holes in the luminaire. Do not modify the luminaire.
- DO NOT install damaged product.
- Make sure electrical power is OFF before and during installation and maintenance.
- Make sure the equipment is properly grounded.
- Make sure the supply voltage is same as the rated fixture voltage.