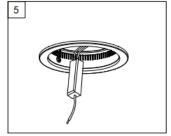

## Item code 86.D056.1329.01

- Installation and wiring of luminaire must be in accordance with all applicable local codes. • Installation, inspection, and maintenance of luminaires should be performed by a qualified
- electrician.
- DO NOT make or alter any open holes in the luminaire. Do not modify the luminaire.
- DO NOT install damaged product.
- Make sure electrical power is OFF before and during installation and maintenance.
- Make sure the equipment is properly grounded.
- Make sure the supply voltage is same as the rated fixture voltage.