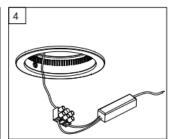

## Item code 86.D056.1329.01

- Installation and wiring of luminaire must be in accordance with all applicable local codes. • Installation, inspection, and maintenance of luminaires should be performed by a qualified
- electrician.
- DO NOT make or alter any open holes in the luminaire. Do not modify the luminaire.
- DO NOT install damaged product.
- Make sure electrical power is OFF before and during installation and maintenance.
- Make sure the equipment is properly grounded.
- Make sure the supply voltage is same as the rated fixture voltage.