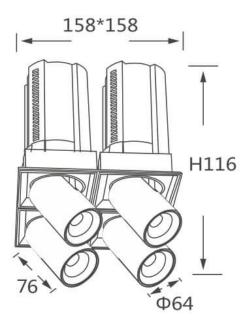

Pictograms

Scheme

| Product                    |                        |
|----------------------------|------------------------|
| Real power (W)             | 4x12                   |
| Real luminous flux (Lm)    | 4800                   |
| Luminous efficiency (Lm/W) | 100                    |
| Beam angle (º)             | 24                     |
| Life time (h)              | 50000 h L80B10         |
| Colour                     | Black                  |
| Control gear included      | Yes                    |
| Control gear               | Dimmable Casamby ready |
| Flicker Free               | Yes                    |
| Light source               | LED                    |
| Type of LED                | СОВ                    |
| Colour temperature (K)     | 3000K                  |
| Colour consistency (SDCM)  | SDCM<3                 |
| CRI                        | 90                     |