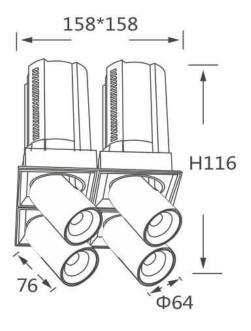

## **GAP TS4**

Lavov downlight from the family GAP TS4 with a power of 4x12W and a reflector of 36 degrees beam angle. With a total lumen output of 4800lm and an efficacy of 100lm/W. CCT 3000K. . Made in Die Cast Aluminum and finished in White color. ON/OFF driver.

## **Scheme**

| Product                    |                |
|----------------------------|----------------|
| Real power (W)             | 4x12           |
| Real luminous flux (Lm)    | 4800           |
| Luminous efficiency (Lm/W) | 100            |
| Beam angle (º)             | 36             |
| Life time (h)              | 50000 h L80B10 |
| Colour                     | White          |
| Control gear included      | Yes            |
| Control gear               | ON/OFF         |
| Flicker Free               | Yes            |
| Light source               | LED            |
| Type of LED                | СОВ            |
| Colour temperature (K)     | 3000K          |
| Colour consistency (SDCM)  | SDCM<3         |
| CRI                        | 90             |