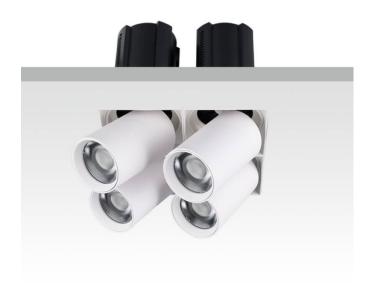

## **GAP TS4**

Lavov downlight from the family GAP TS4 with a power of 4x12W and a reflector of 36 degrees beam angle. With a total lumen output of 4800lm and an efficacy of 100lm/W. CCT 3000K. . Made in Die Cast Aluminum and finished in White color. ON/OFF driver.