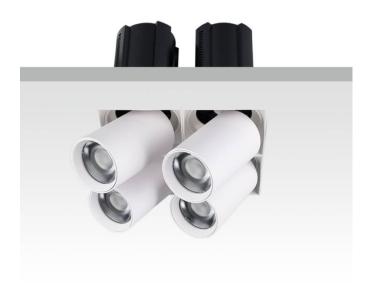

## **GAP TS4**

Lavov downlight from the family GAP TS4 with a power of 4x12W and a reflector of 36 degrees beam angle. With a total lumen output of 4800lm and an efficacy of 100lm/W. CCT 3000K. . Made in Die Cast Aluminum and finished in Black color. ON/OFF driver.

## **Scheme**

| Product                    |                |
|----------------------------|----------------|
| Real power (W)             | 4x12           |
| Real luminous flux (Lm)    | 4800           |
| Luminous efficiency (Lm/W) | 100            |
| Beam angle (º)             | 36             |
| Life time (h)              | 50000 h L80B10 |
| Colour                     | Black          |
| Control gear included      | Yes            |
| Control gear               | ON/OFF         |
| Flicker Free               | Yes            |
| Light source               | LED            |
| Type of LED                | СОВ            |
| Colour temperature (K)     | 3000K          |
| Colour consistency (SDCM)  | SDCM<3         |
| CRI                        | 90             |