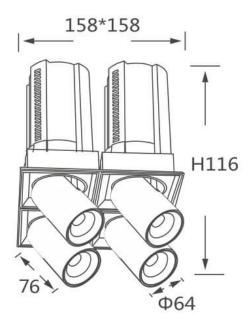

## **GAP TS4**

Lavov downlight from the family GAP TS4 with a power of 4x12W and a reflector of 36 degrees beam angle. With a total lumen output of 4800lm and an efficacy of 100lm/W. CCT 3000K. . Made in Die Cast Aluminum and finished in Black color. ON/OFF driver.

## **Scheme**

| Product                    |                |
|----------------------------|----------------|
| Real power (W)             | 4x12           |
| Real luminous flux (Lm)    | 4800           |
| Luminous efficiency (Lm/W) | 100            |
| Beam angle (º)             | 36             |
| Life time (h)              | 50000 h L80B10 |
| Colour                     | Black          |
| Control gear included      | Yes            |
| Control gear               | ON/OFF         |
| Flicker Free               | Yes            |
| Light source               | LED            |
| Type of LED                | СОВ            |
| Colour temperature (K)     | 3000K          |
| Colour consistency (SDCM)  | SDCM<3         |
| CRI                        | 90             |