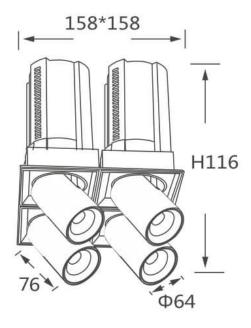

## **GAP TS4**

Lavov downlight from the family GAP TS4 with a power of 4x12W and a reflector of 36 degrees beam angle. With a total lumen output of 4800lm and an efficacy of 100lm/W. CCT 3000K. . Made in Die Cast Aluminum and finished in White color. DALI driver.

## **Scheme**

| Product                    |                |
|----------------------------|----------------|
| Real power (W)             | 4x12           |
| Real luminous flux (Lm)    | 4800           |
| Luminous efficiency (Lm/W) | 100            |
| Beam angle (º)             | 36             |
| Life time (h)              | 50000 h L80B10 |
| Colour                     | White          |
| Control gear included      | Yes            |
| Control gear               | DALI           |
| Flicker Free               | Yes            |
| Light source               | LED            |
| Type of LED                | СОВ            |
| Colour temperature (K)     | 3000K          |
| Colour consistency (SDCM)  | SDCM<3         |
| CRI                        | 90             |