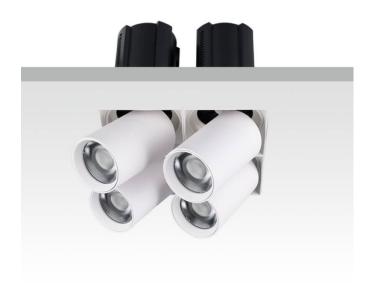

## **GAP TS4**

Lavov downlight from the family GAP TS4 with a power of 4x12W and a reflector of 36 degrees beam angle. With a total lumen output of 4800lm and an efficacy of 100lm/W. CCT 3000K. . Made in Die Cast Aluminum and finished in White color. DALI driver.