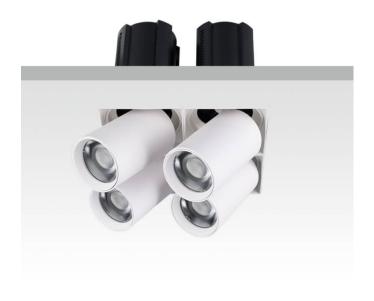

## **GAP TS4-Smart**

Lavov downlight from the family GAP TS4 with a power of 4x12W and a reflector of 36 degrees beam angle. With a total lumen output of 4800lm and an efficacy of 100lm/W. CCT 3000K. . Made in Die Cast Aluminum and finished in White color. Dimmable Casamby ready driver.