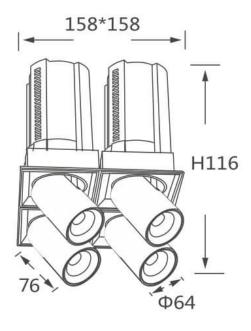

## **Scheme**

| Product                    |                        |
|----------------------------|------------------------|
| Real power (W)             | 4x12                   |
| Real luminous flux (Lm)    | 4800                   |
| Luminous efficiency (Lm/W) | 100                    |
| Beam angle (º)             | 36                     |
| Life time (h)              | 50000 h L80B10         |
| Colour                     | White                  |
| Control gear included      | Yes                    |
| Control gear               | Dimmable Casamby ready |
| Flicker Free               | Yes                    |
| Light source               | LED                    |
| Type of LED                | СОВ                    |
| Colour temperature (K)     | 3000K                  |
| Colour consistency (SDCM)  | SDCM<3                 |
| CRI                        | 90                     |