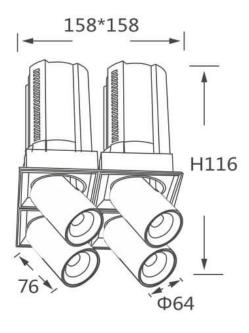

## **Scheme**

| Product                    |                        |
|----------------------------|------------------------|
| Real power (W)             | 4x12                   |
| Real luminous flux (Lm)    | 4800                   |
| Luminous efficiency (Lm/W) | 100                    |
| Beam angle (º)             | 36                     |
| Life time (h)              | 50000 h L80B10         |
| Colour                     | Black                  |
| Control gear included      | Yes                    |
| Control gear               | Dimmable Casamby ready |
| Flicker Free               | Yes                    |
| Light source               | LED                    |
| Type of LED                | СОВ                    |
| Colour temperature (K)     | 3000K                  |
| Colour consistency (SDCM)  | SDCM<3                 |
| CRI                        | 90                     |