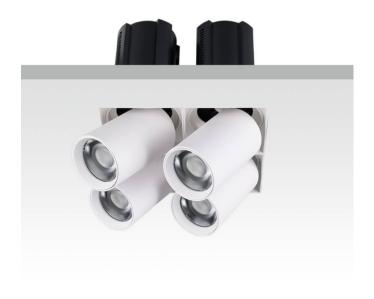

## **GAP TS4-Smart**

Lavov downlight from the family GAP TS4 with a power of 4x12W and a reflector of 36 degrees beam angle. With a total lumen output of 4800lm and an efficacy of 100lm/W. CCT 3000K. . Made in Die Cast Aluminum and finished in Black color. Dimmable Casamby ready driver.

| Item code    | 86.D056.1339.02 |
|--------------|-----------------|
| Product type | Indoor          |
| Category     | Downlights      |
| Family       | GAP             |
| Subfamily    | GAP TS4-Smart   |
| Pictograms   |                 |