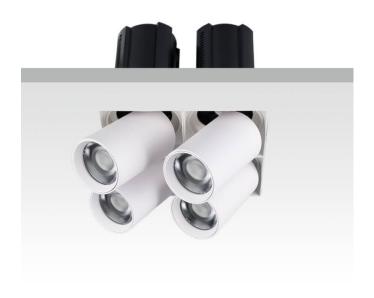

## **GAP TS4**

Lavov downlight from the family GAP TS4 with a power of 4x12W and a reflector of 15 degrees beam angle. With a total lumen output of 4800lm and an efficacy of 100lm/W. CCT 4000K. . Made  $\,$ in Die Cast Aluminum and finished in White color. ON/OFF driver.