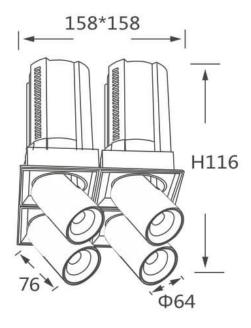

## **GAP TS4**

Lavov downlight from the family GAP TS4 with a power of 4x12W and a reflector of 15 degrees beam angle. With a total lumen output of 4800lm and an efficacy of 100lm/W. CCT 4000K. . Made  $\,$ in Die Cast Aluminum and finished in White color. ON/OFF driver.